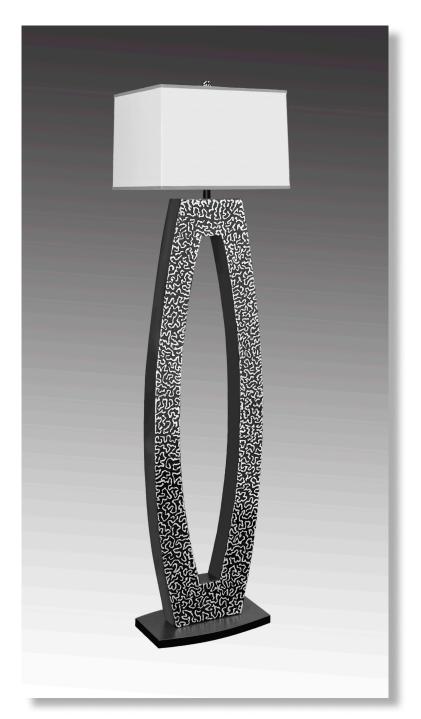

## ARC FLOOR LAMP

## DESCRIPTION

Hand fabricated steel and bronze.

**F**INISH Shown in Polished Steel Stipple.

Textures on lamps are for illustration purposes only. See photos for more accuracy.

**SHADE** Low Luster Satin Weave in White with Silver Trim

Arc Floor Lamp Polished Steel Stipple