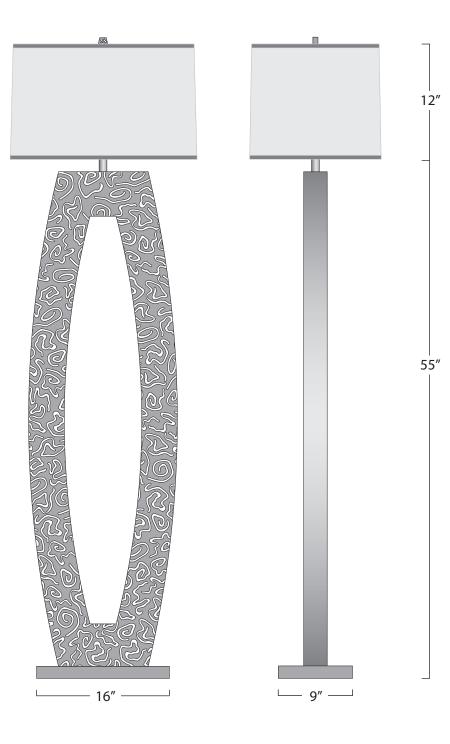

**DIMENSIONS** Base - 16" х 9" х 67" н. Арргох Shade - Box Rec. 19" х 18" х 12" н.

Approx. 60 lbs.