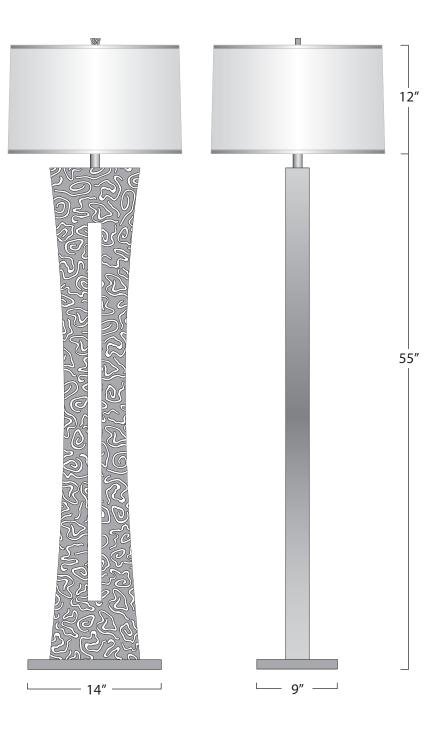

**DIMENSIONS** Base - 14" x 9" x 67" н. Арргох. 55 lbs. Shade - Retro Drum 18" x 17" x 12" н.