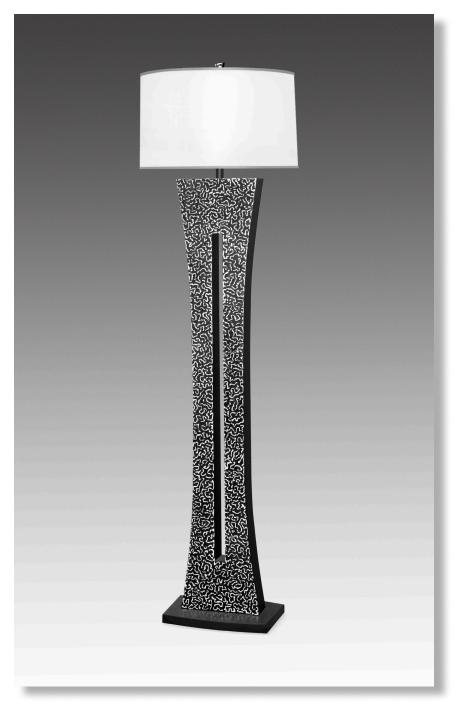

## FAST CURVE FLOOR LAMP

## DESCRIPTION

Hand fabricated steel and bronze.

**F**INISH Shown in Polished Steel Stipple.

Textures on lamps are for illustration purposes only. See photos for more accuracy.

**SHADE** Low Luster Satin Weave in White with Silver Trim

Fast Curve Floor Lamp Polished Steel Stipple