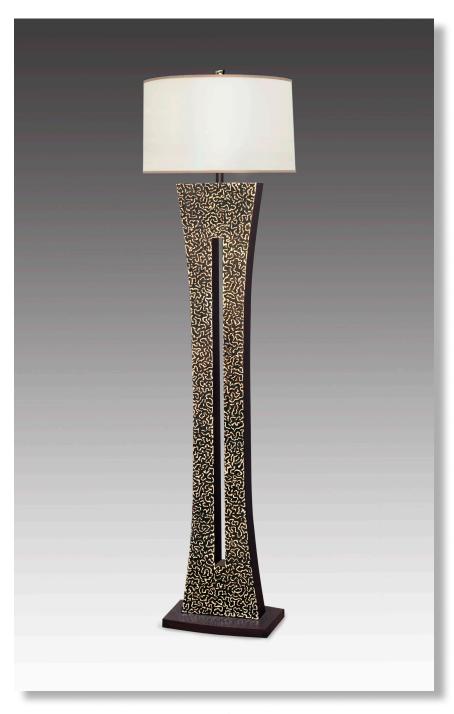

# FAST CURVE FLOOR LAMP

### **D**ESCRIPTION

Hand fabricated steel and bronze.

## FINISH

Shown in Polished Bronze Stipple.

Textures on lamps are for illustration purposes only. See photos for more accuracy.

#### SHADE

Low Luster Satin Weave in Ivory with Bronze Silk Trim.

## **D**IMENSIONS

NET WT.

Base - 14" x 9" x 67" н.

Approx. 55 lbs.

Shade - Retro Drum 18" x 17" x 12" H.