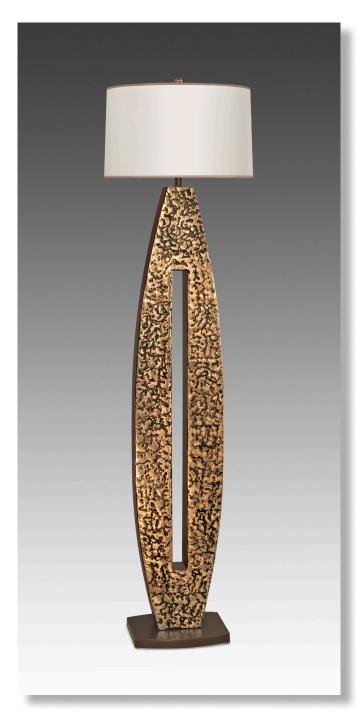

# NEEDLE FLOOR LAMP

# **D**ESCRIPTION

Hand fabricated steel and bronze.

## FINISH

Shown in Full Polished Bronze.

Textures on lamps are for illustration purposes only. See photos for more accuracy.

## SHADE

Low Luster Satin Weave in Ivory with Bronze Silk Trim.

**D**IMENSIONS

NET WT.

Base - 12" x 9" x 67" н.

Approx. 56 lbs.

Shade - Retro Drum 18" x 17" x 12" H.

## ELECTRICAL

1-E 26 Full Range Socket Dimmer Switch. 150 Watt max. 10 ft. cord with molded plug. MADE WITH UL LISTED COMPONENTS.

For more information please visit **Metalventure.com** 

12" 55" \_ 12" \_\_\_\_

ALL LIGHTING AND DESIGN ELEMENTS © 2013 BY MARTIN ROTHENBERG | METALVENTURE INC.

Needle Floor Lamp Full Polished Bronze