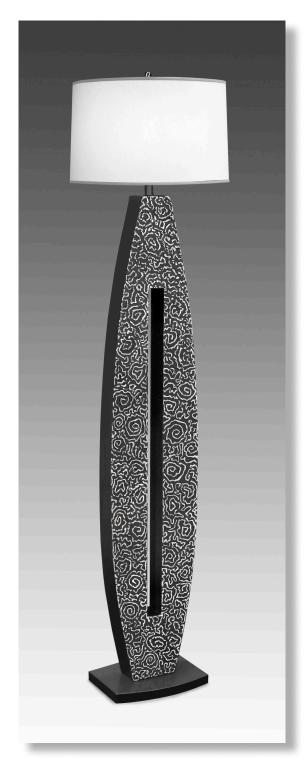

# NEEDLE FLOOR LAMP

## **D**ESCRIPTION

Hand fabricated steel and bronze.

## FINISH

Shown in Polished Steel Stipple.

Textures on lamps are for illustration purposes only. See photos for more accuracy.

### SHADE

Low Luster Satin Weave in White with Silver Trim

**D**IMENSIONS

NET WT.

Base - 12" x 9" x 67" н.

Approx. 56 lbs.

Shade - Retro Drum 18" x 17" x 12" н.

### ELECTRICAL

1-E 26 Full Range Socket Dimmer Switch. 150 Watt max. 10 ft. cord with molded plug. MADE WITH UL LISTED COMPONENTS.

For more information please visit **Metalventure.com** 

12" 55" - 12" — **└** 9″ **─** 

ALL LIGHTING AND DESIGN ELEMENTS © 2013 BY MARTIN ROTHENBERG | METALVENTURE INC.

Needle Floor Lamp Polished Steel Stipple