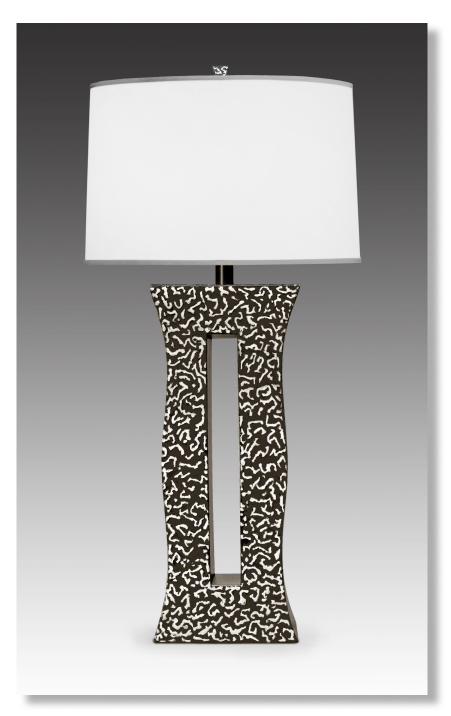

# SLOW CURVE TABLE LAMP

### **F**INISH

Shown in Polished Steel Stipple.

Textures on lamps are for illustration purposes only. See photos for more accuracy.

Slow Curve Table Lamp Polished Steel Stipple