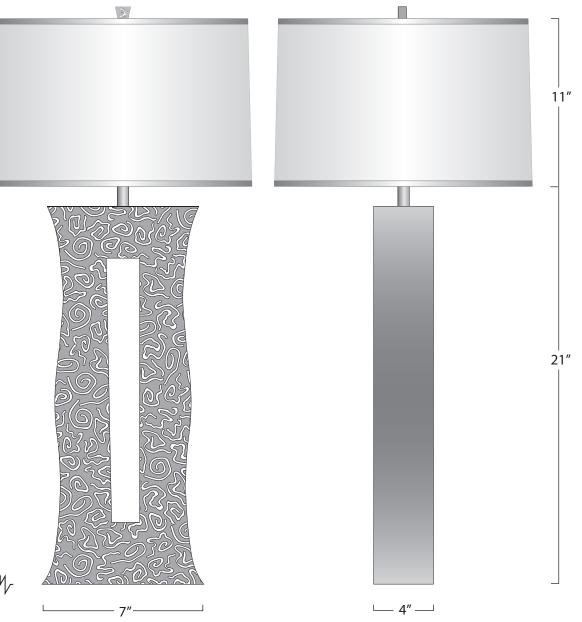

# SHADE

Low Luster Satin Weave in White with Silver Silk Trim.

**D**IMENSIONS

NET WT.

Base - 7" x 4" x 32" н.

Approx. 22 lbs.

Shade - Retro Drum 17" x 16" x 11" H.