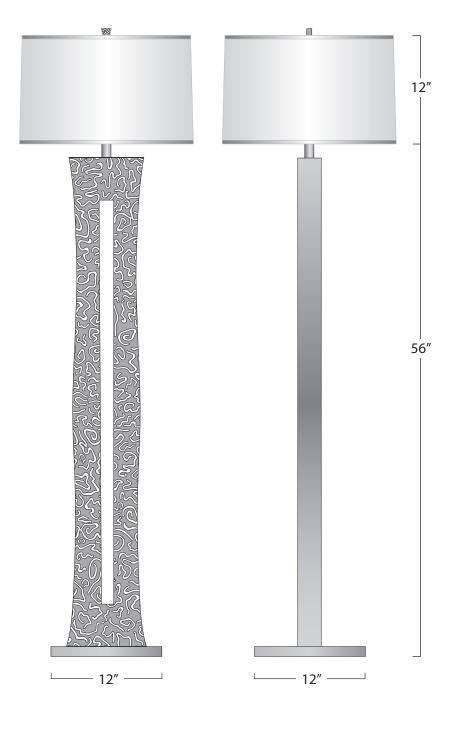

# SLOW CURVE FLOOR LAMP

### SHADE

Low Luster Satin Weave in White with Silver Trim

**D**IMENSIONS

NET WT.

Base - 12" x 68" н.

Approx. 57 lbs.

Shade - Retro Drum 18" x 17" x 12" н.