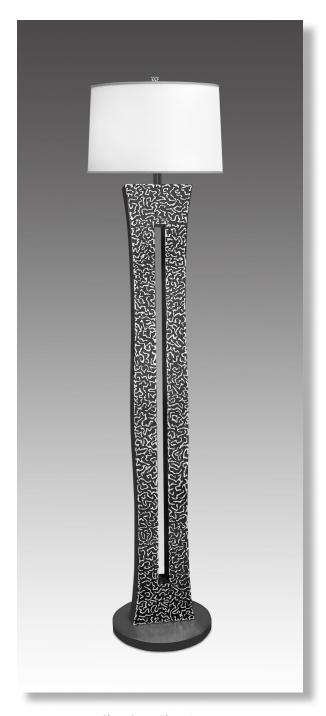

# SLOW CURVE FLOOR LAMP

## FINISH

Shown in Polished Steel Stipple.

Textures on lamps are for illustration purposes only. See photos for more accuracy.

Slow Curve Floor Lamp Polished Steel Stipple