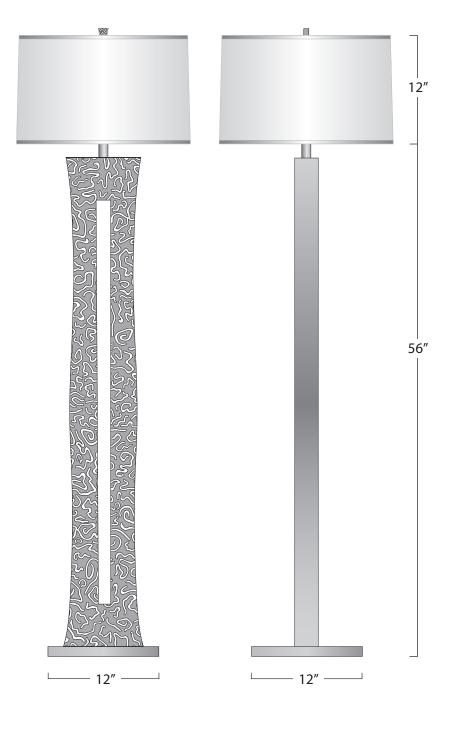

### SHADE

Low Luster Satin Weave in Ivory with Bronze Silk Trim.

**D**IMENSIONS

NET WT.

Base - 12" x 68" н.

Approx. 57 lbs.

Shade - Retro Drum 18" x 17" x 12" н.