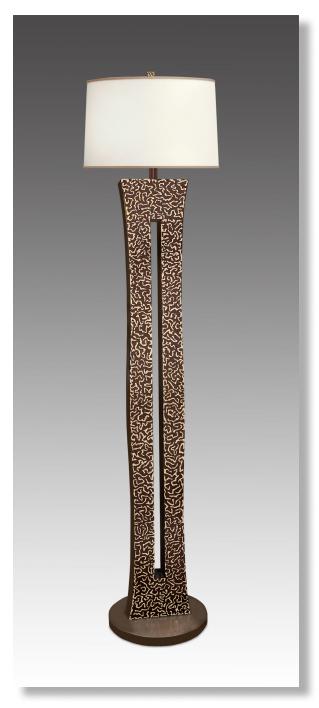

## FINISH

Shown in Polished Bronze Stipple.

Textures on lamps are for illustration purposes only. See photos for more accuracy.

Slow Curve Floor Lamp Polished Bronze Stipple