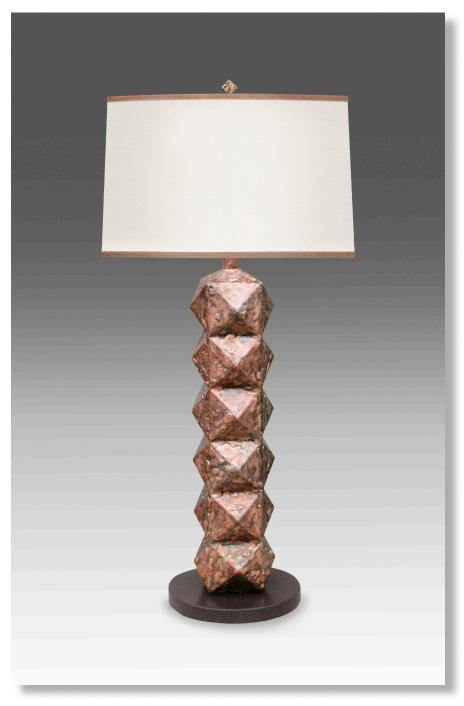

## QUADRA 1C TABLE LAMP

DESCRIPTION

Hand fabricated steel and bronze.

**FINISH** Full Bronze Flame Patina with clear coat.

Textures on lamps are for illustration purposes only. See photos for more accuracy.

For more information please visit Metalventure.com

ALL LIGHTING AND DESIGN ELEMENTS © 2013 BY MARTIN ROTHENBERG | METALVENTURE INC.

Quadra 1C Table Lamp Full Bronze Flame Patina