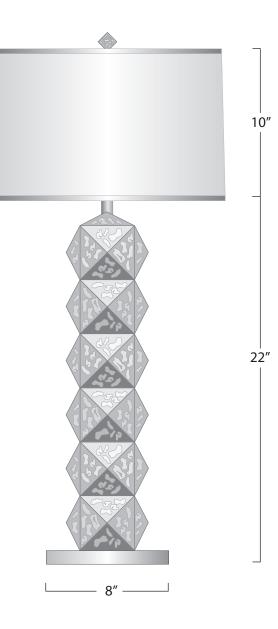

**SHADE** Low Luster Satin Weave in Ivory with Bronze Silk Trim.

**DIMENSIONS** Base - 8'' x 32'' н. Approx. 10 lbs. Shade - Retro Drum 16'' x 15'' x 10'' н.

**ELECTRICAL** 1-E 26 Full Range Socket Dimmer Switch. 150 Watt max. 8 ft. cord with molded plug. MADE WITH UL LISTED COMPONENTS.