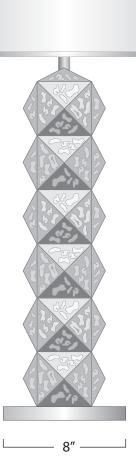

**SHADE** Low Luster Satin Weave in Ivory with Bronze Silk Trim.

**DIMENSIONS** Base - 8'' x 32'' н. Approx. 10 lbs. Shade - Retro Drum 16'' x 15'' x 10'' н.

**ELECTRICAL** 1-E 26 Full Range Socket Dimmer Switch. 150 Watt max. 8 ft. cord with molded plug. MADE WITH UL LISTED COMPONENTS.