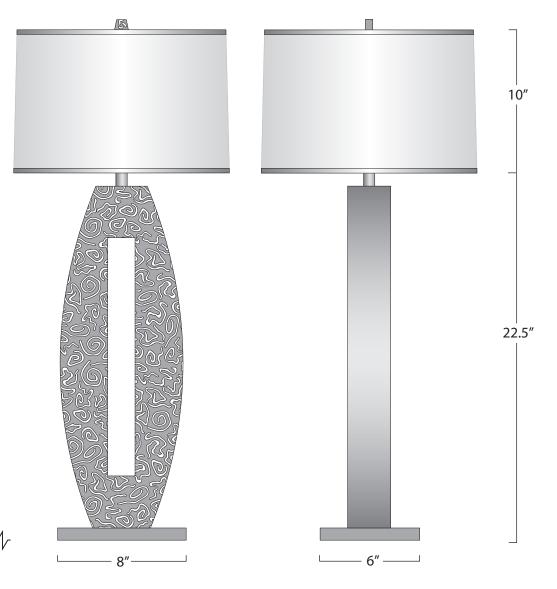

### SHADE

Low Luster Satin Weave in Ivory with Bronze Silk Trim.

**D**IMENSIONS

NET WT.

Base - 8" x 6" x 32.5" н.

Approx. 19 lbs.

Shade - Retro Drum 16" x 15" x 10" H.