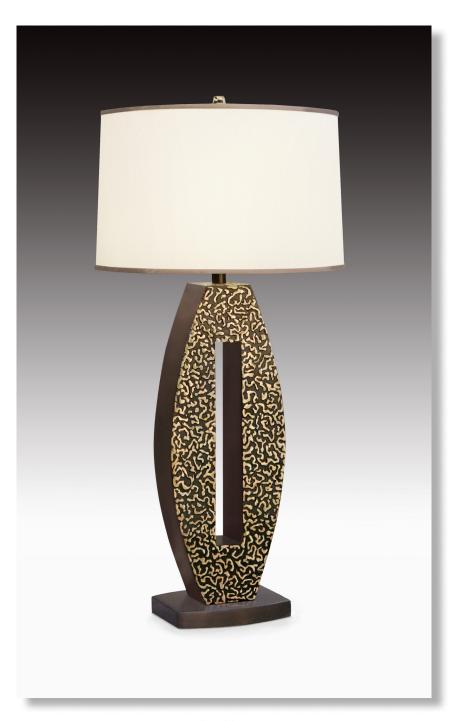

### **F**INISH

Shown in Polished Bronze Stipple.

Textures on lamps are for illustration purposes only. See photos for more accuracy.

Needle Table Lamp Polished Bronze Stipple