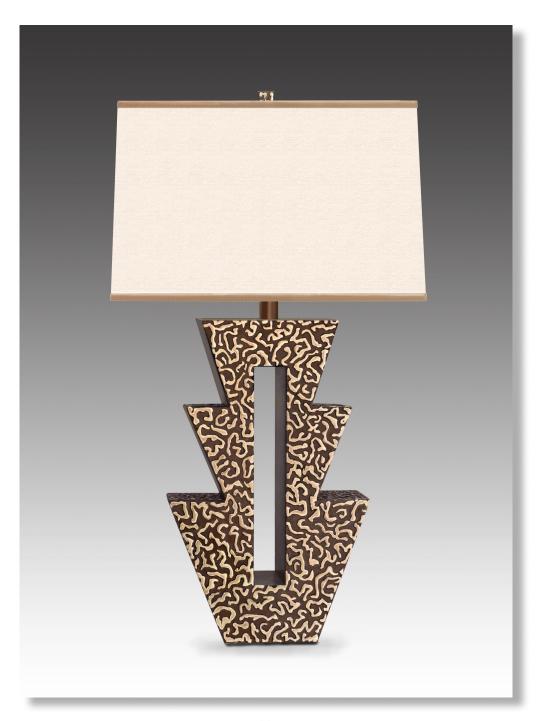

### FINISH

Shown in Polished Bronze Stipple.

Textures on lamps are for illustration purposes only. See photos for more accuracy.

# SHADE

Low Luster Satin Weave in Ivory with Bronze Silk Trim.

Step Table Lamp Polished Bronze Stipple