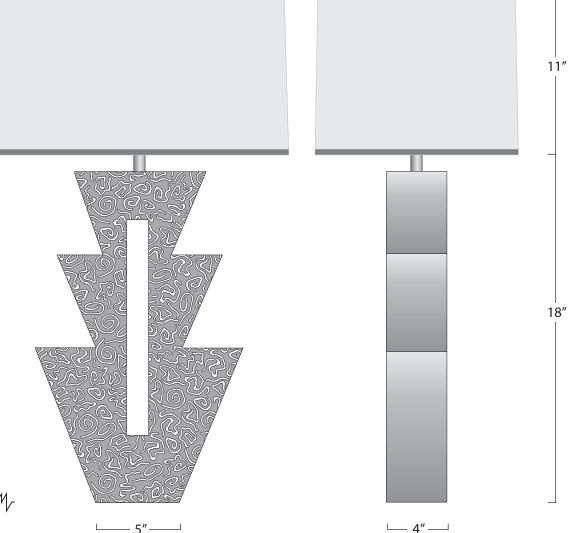

### **D**IMENSIONS

NET WT.

Base - 5" x 4" x 29" н.

Approx. 22 lbs.

Shade - Box Rec. 17" x 16" x 11" H.