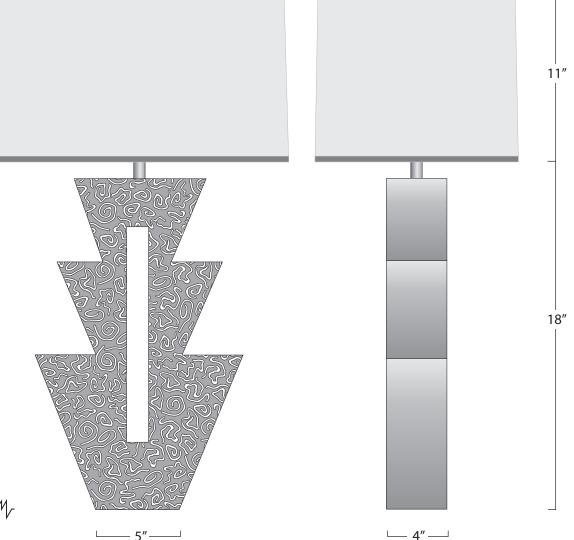

#### **D**IMENSIONS

NET WT.

Base - 5" x 4" x 29" н.

Approx. 22 lbs.

Shade - Box Rec. 17" x 16" x 11" H.