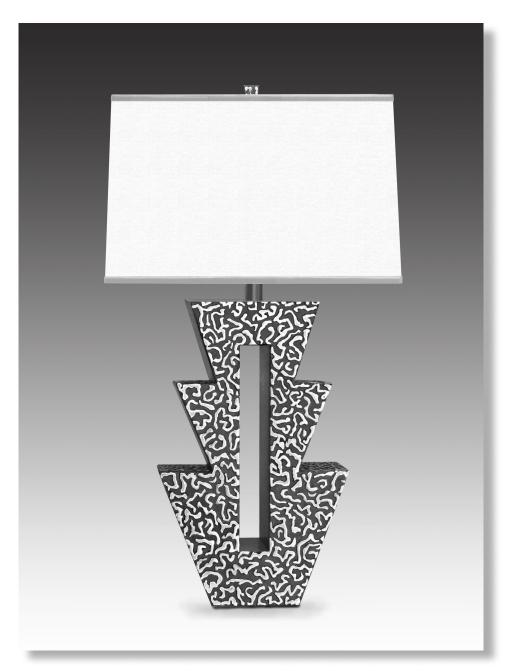

#### FINISH

Shown in Polished Steel Stipple.

Textures on lamps are for illustration purposes only. See photos for more accuracy.

## SHADE

Low Luster Satin Weave in White with Silver Silk Trim.

Step Table Lamp Polished Steel Stipple