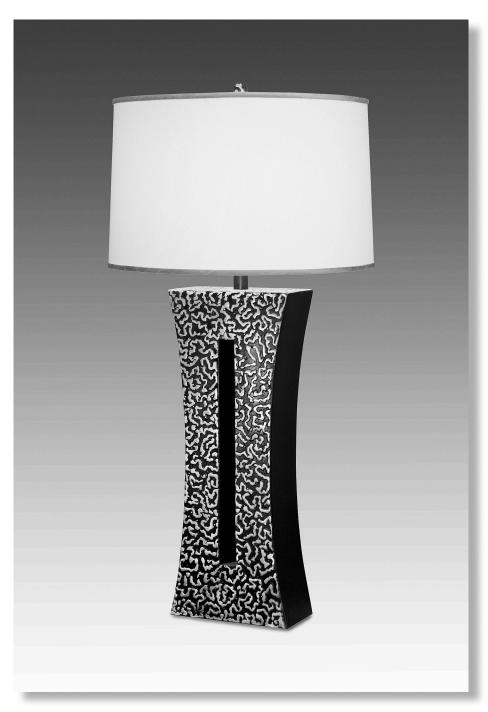

# FAST CURVE TABLE LAMP

#### FINISH

Shown in Polished Steel Stipple.

Textures on lamps are for illustration purposes only. See photos for more accuracy.

Fast Curve Table Lamp Polished Steel Stipple