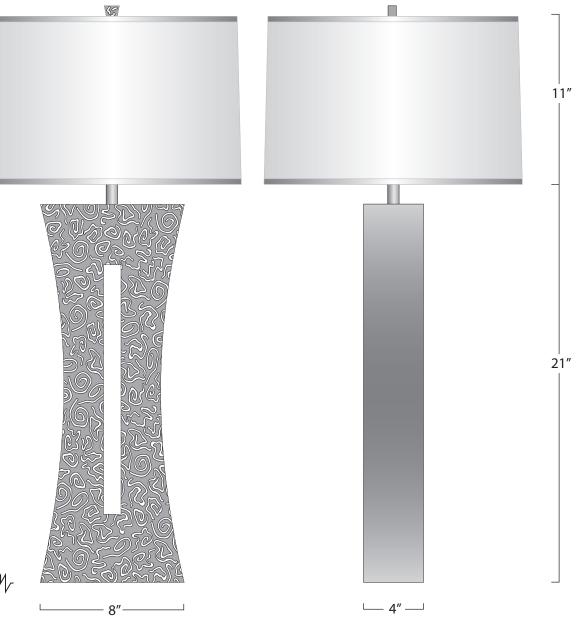

#### **D**IMENSIONS

NET WT.

Base - 8" x 4" x 32" н.

Approx. 22 lbs.

Shade - Retro Drum 17" x 16" x 11" H.