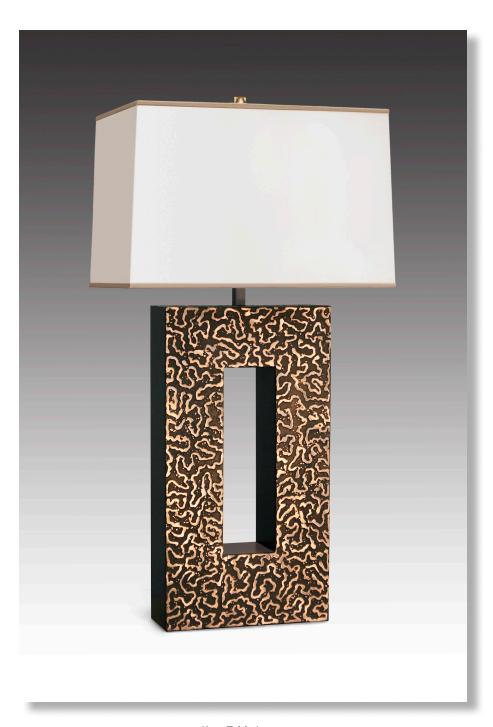

# KORE TABLE LAMP

## **D**ESCRIPTION

Hand fabricated steel and bronze.

## FINISH

Shown in Polished Bronze Stipple.

Textures on lamps are for illustration purposes only. See photos for more accuracy.

# SHADE

Low Luster Satin Weave in Ivory with Bronze Silk Trim.

### **D**IMENSIONS

NET WT.

Base - 11" x 4" x 29" н.

Approx. 25 lbs.

Shade - Box Rec. 17" x 16" x 11" H.