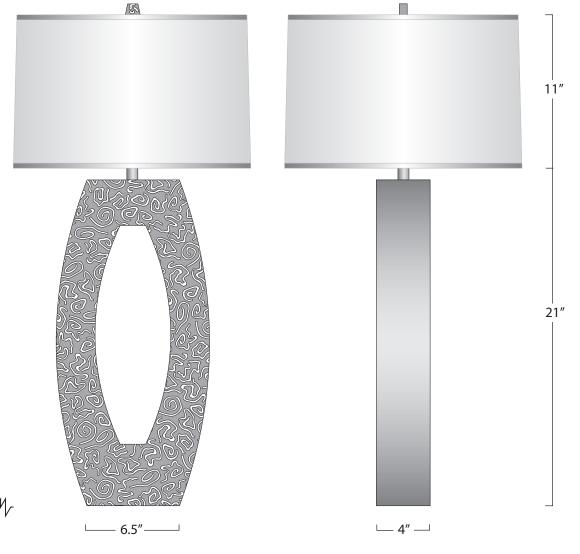

## SHADE

Low Luster Satin Weave in White with Silver Silk Trim.

**D**IMENSIONS

NET WT.

Base - 6.5" x 4" x 32" н.

Approx. 23 lbs.

Shade - Retro Drum 16" x 15" x 10" н.