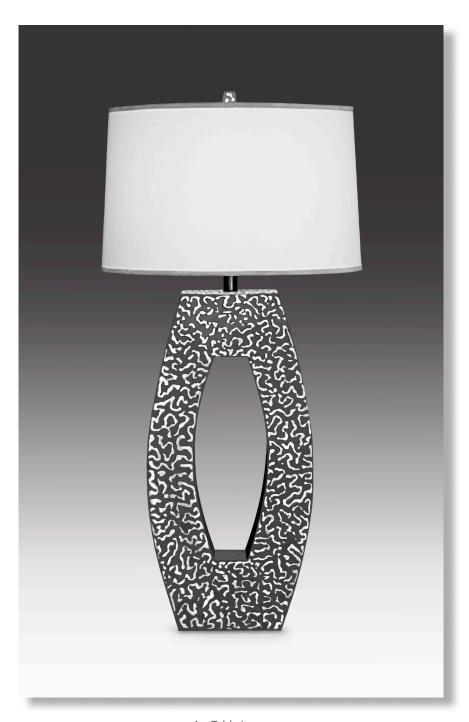

### FINISH

Shown in Polished Steel Stipple.

Textures on lamps are for illustration purposes only. See photos for more accuracy.

Arc Table Lamp Polished Steel Stipple