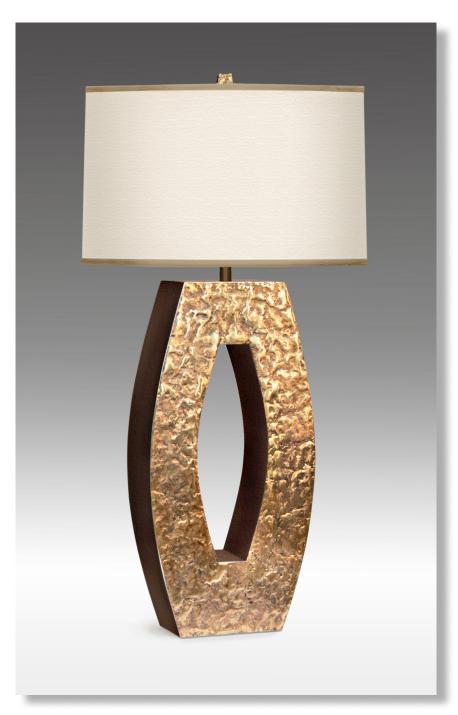

### FINISH

Shown in Full Polished Bronze.

Textures on lamps are for illustration purposes only. See photos for more accuracy.

Arc Table Lamp Full Polished Bronze