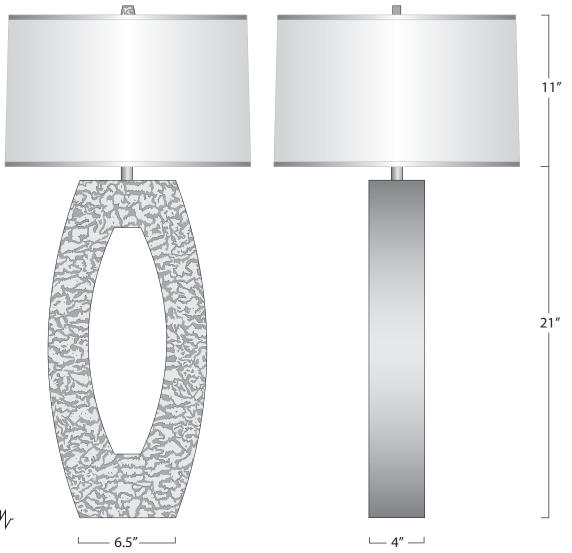

## SHADE

Low Luster Satin Weave in Ivory with Bronze Silk Trim.

**D**IMENSIONS

NET WT.

Base - 6.5" x 4" x 32" н.

Approx. 23 lbs.

Shade - Retro Drum 17" x 16" x 11" н.