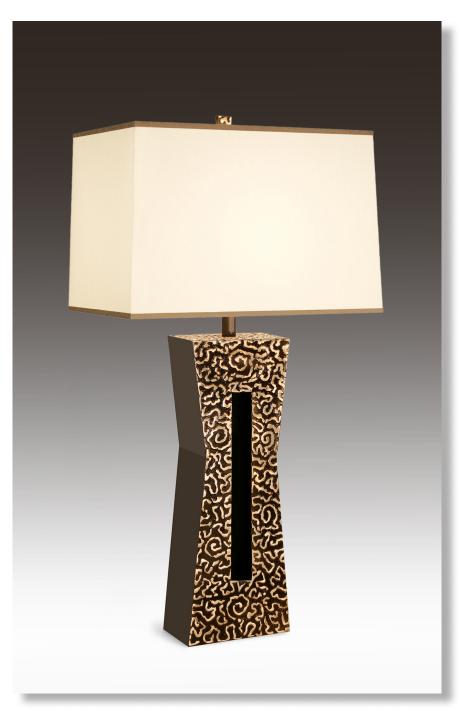

# KEYHOLE TABLE LAMP

## **D**ESCRIPTION

Hand fabricated steel and bronze.

## **F**INISH

Shown in Polished Bronze Stipple.

Textures on lamps are for illustration purposes only. See photos for more accuracy.

# SHADE

Low Luster Satin Weave in Ivory with Bronze Silk Trim.

### **D**IMENSIONS

NET WT.

Base - 7.25" x 4" x 29" н.

Approx. 22 lbs.

Shade - Box Rec. 17" x 16" x 11" н.