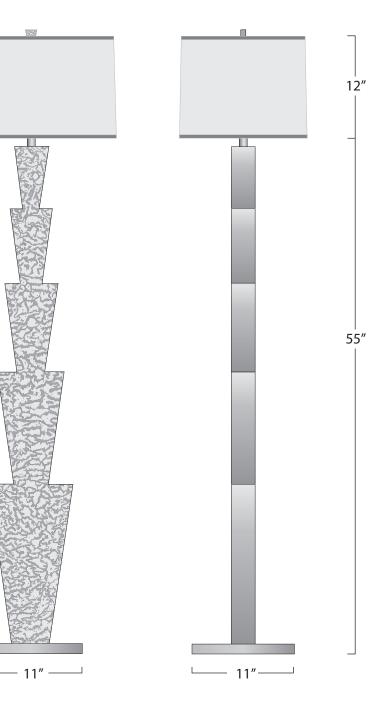

## STEP FLOOR LAMP

**Description** Hand fabricated steel and bronze.

FINISH Shown in Full Polished Bronze. Textures on lamps are for illustration purposes only. See photos for more accuracy.

**Shade** Low Luster Satin Weave in Ivory with Bronze Silk Trim.

**DIMENSIONS** Base - 11" x 67" н. Арргох. 50 lbs. Shade - Box Rec. 19" x 18" x 12" н.

ELECTRICAL

1-E 26 Full Range Socket Dimmer Switch. 150 Watt max. 10 ft. cord with molded plug. MADE WITH UL LISTED COMPONENTS.