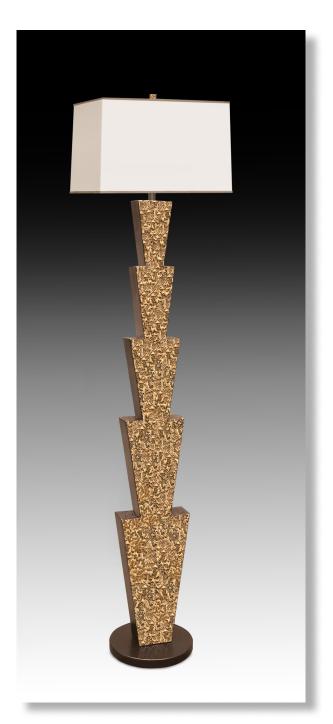

## STEP FLOOR LAMP

**Description** Hand fabricated steel and bronze.

FINISH Shown in Full Polished Bronze. Textures on lamps are for illustration purposes only. See photos for more accuracy.

**Shade** Low Luster Satin Weave in Ivory with Bronze Silk Trim.

For more information please visit Metalventure.com

ALL LIGHTING AND DESIGN ELEMENTS © 2013 BY MARTIN ROTHENBERG | METALVENTURE INC.

Step Floor Lamp Full Polished Bronze