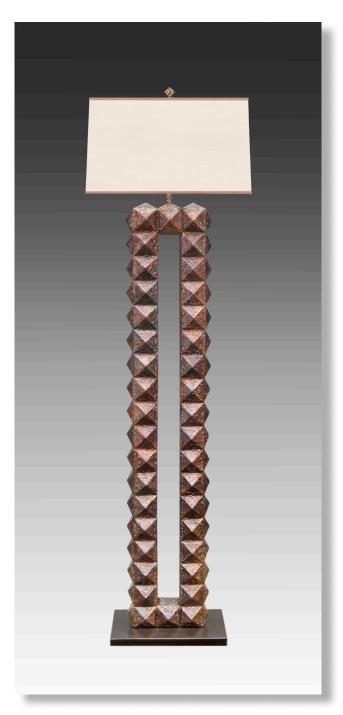

# Quadra 2C Floor Lamp

### **D**ESCRIPTION

Hand fabricated steel and bronze.

### FINISH

Full Bronze Flame Patina with clear coat.

Textures on lamps are for illustration purposes only. See photos for more accuracy.

### SHADE

Low Luster Satin Weave in Ivory with Bronze Silk Trim.

## **D**IMENSIONS

NET WT.

Base - 15" x 10" x 68.5" н.

Approx. 50 lbs.

Shade - Box Rec. 19" x 18" x 12" H.

Quadra 2C Floor Lamp Full Bronze Flame Patina