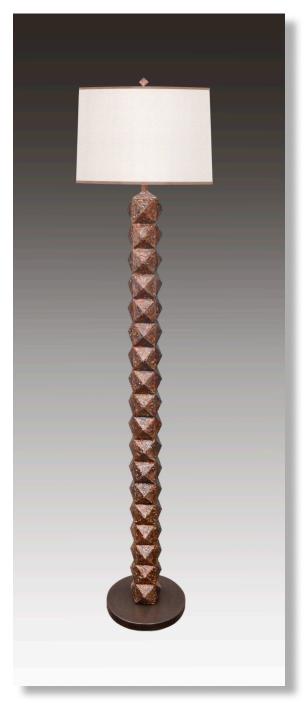

## **F**INISH

Full Bronze Flame Patina with clear coat.

Textures on lamps are for illustration purposes only. See photos for more accuracy.

Quadra 1C Floor Lamp Full Bronze Flame Patina