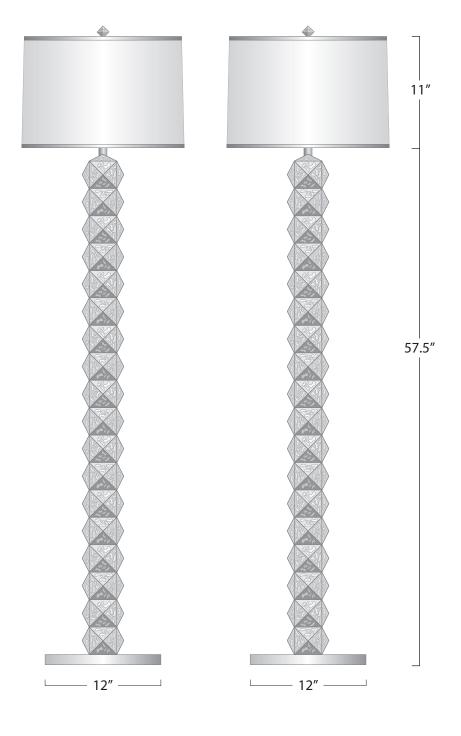

## SHADE

Low Luster Satin Weave in Ivory with Bronze Silk Trim.

**D**IMENSIONS

NET WT.

Base - 12" x 68.5" н.

Approx. 27 lbs.

Shade - Retro Drum 17" x 16" x 11" н.