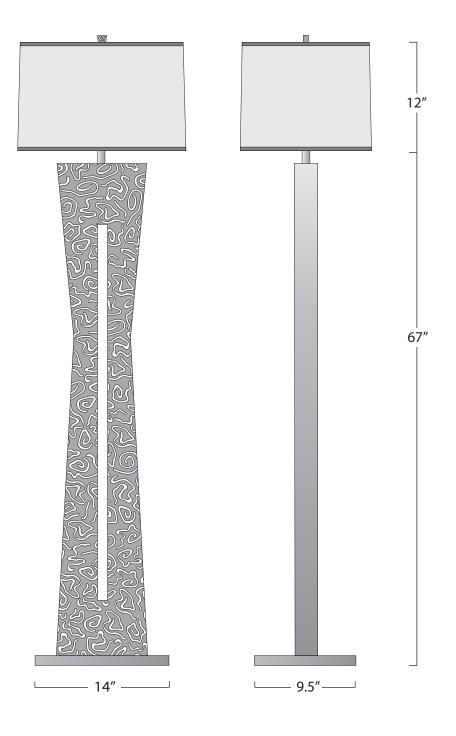

## **D**IMENSIONS

NET WT.

Base 14" x 9.5" x 67" н

Approx. 50 lbs.

Shade - Box Rec. 19" x 18" x 12" н