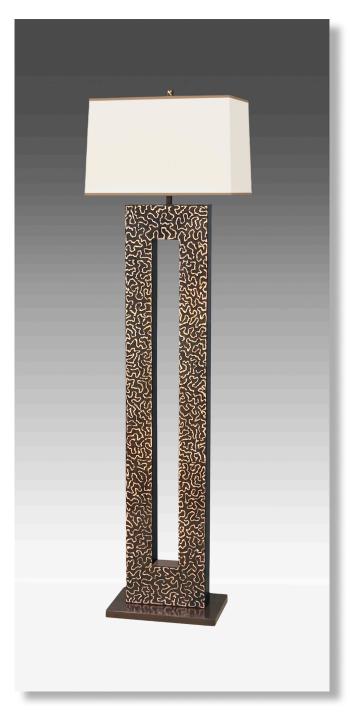

# KORE FLOOR LAMP

# **D**ESCRIPTION

Hand fabricated steel and bronze.

### FINISH

Shown in Polished Bronze Stipple.

Textures on lamps are for illustration purposes only. See photos for more accuracy.

# SHADE

Low Luster Satin Weave in Ivory with Bronze Silk Trim.

### **D**IMENSIONS

NET WT.

Base - 15" x 10" x 68.5" н.

Approx. 70 lbs.

Shade - Box Rec. 19" x 18" x 12" н.

Kore Floor Lamp Polished Bronze Stipple