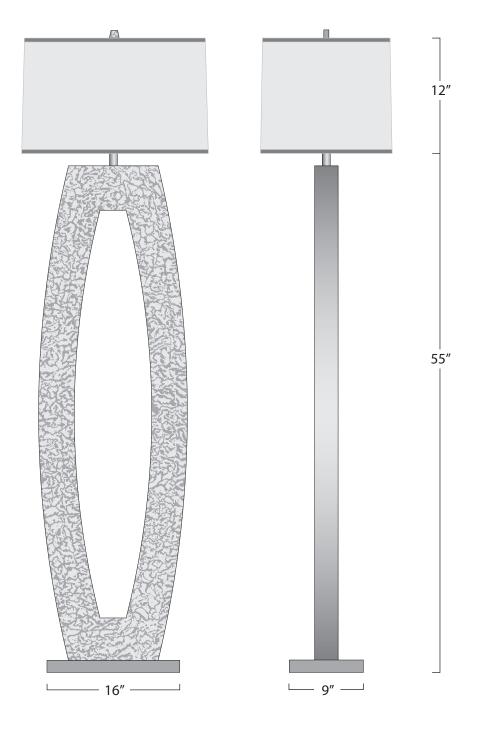

## SHADE

Low Luster Satin Weave in Ivory with Bronze Silk Trim.

**D**IMENSIONS

NET WT.

Base - 16" x 9" x 67" н.

Approx. 60 lbs.

Shade - Box Rec. 19" x 18" x 12" H.