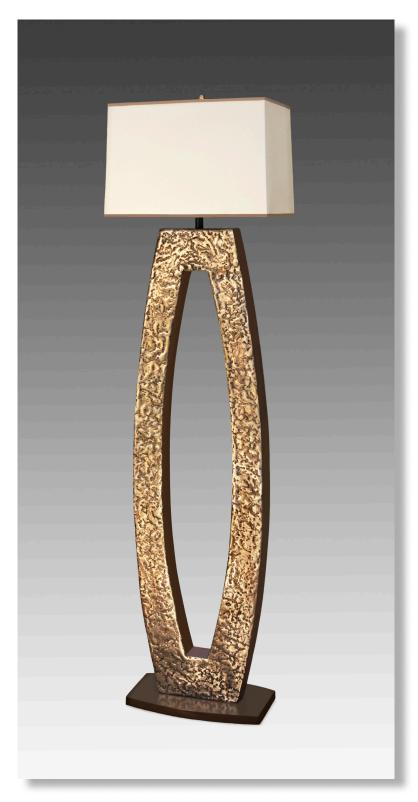

# ARC FLOOR LAMP

## **F**INISH

Shown in Full Polished Bronze.

Textures on lamps are for illustration purposes only. See photos for more accuracy.

Arc Floor Lamp Full Polished Bronze