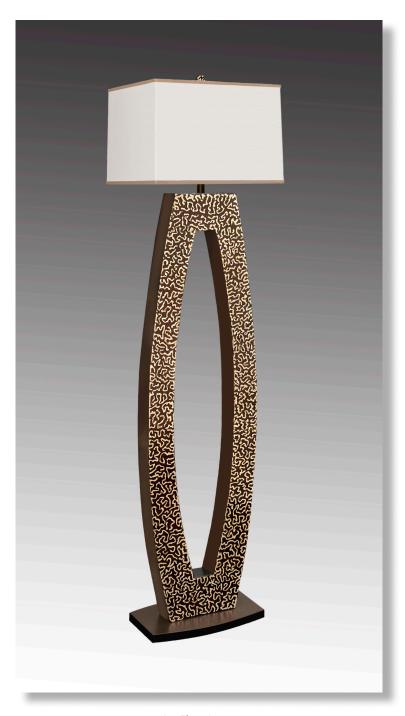

### FINISH

Shown in Polished Bronze Stipple.

Textures on lamps are for illustration purposes only. See photos for more accuracy.

Arc Floor Lamp Polished Bronze Stipple