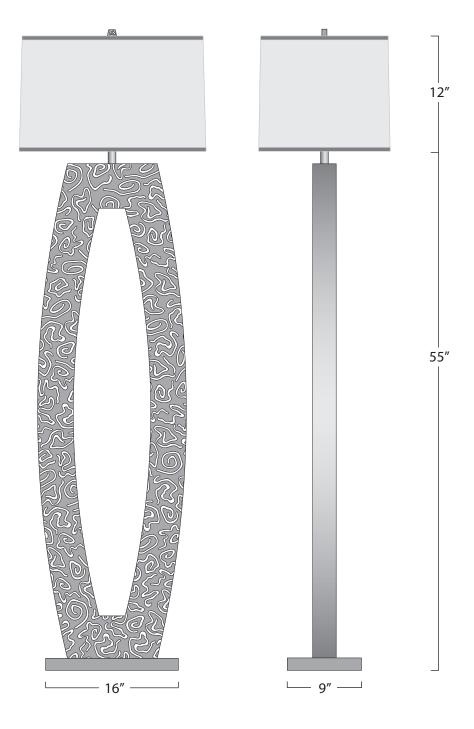

# SHADE

Low Luster Satin Weave in Ivory with Bronze Silk Trim.

**D**IMENSIONS

NET WT.

Base - 16" x 9" x 67" н.

Approx. 60 lbs.

Shade - Box Rec. 19" x 18" x 12" н.