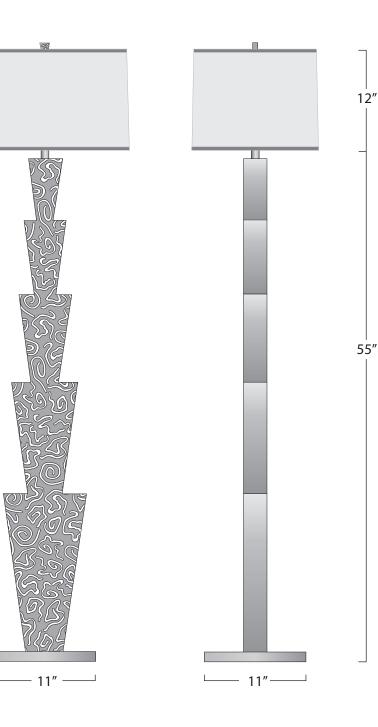

## Shade

Low Luster Satin Weave in Ivory with Bronze Silk Trim.

**Dimensions** Base - 11" x 67" н. Shade - Box Rec. 19" x 18" x 12" н.

**Net wt.** Approx. 50 lbs.