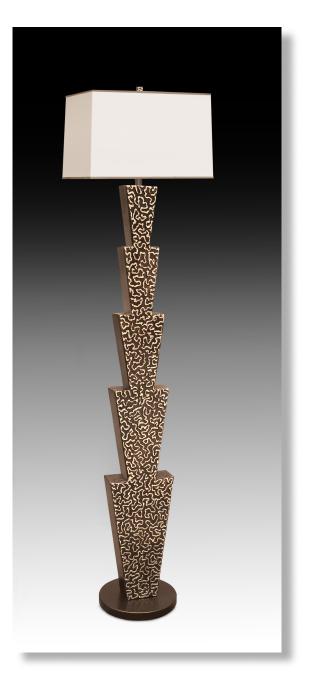

## STEP FLOOR LAMP

## DESCRIPTION

Hand fabricated steel and bronze.

**F**INISH Shown in Polished Bronze Stipple.

Textures on lamps are for illustration purposes only. See photos for more accuracy.

Step Floor Lamp Polished Bronze Stipple